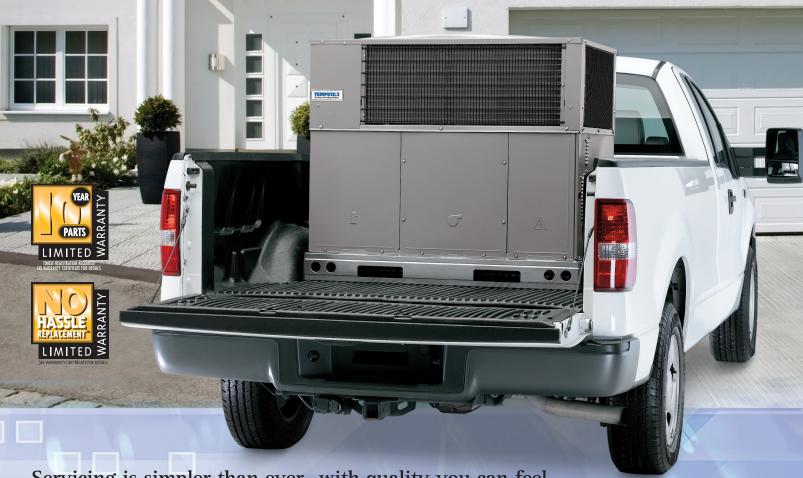

## Dual Fuel For Higher Efficiency!

Servicing is simpler than ever...with quality you can feel

- Combines two fuel sources for higher efficiency—heat pump operates at moderate temperatures and switches to more efficient gas furnace when temperatures fall
- Scroll compressor in the heat pump and tubular stainless steel heat exchanger ensure top energy efficiency
- Embossed graphics on access panels make it easy to locate compressor, blower motor, and electrical panel
- Rugged pre-painted steel cabinet, full-perimeter metal base rails, and wire grilles to protect the coils
- Direct spark ignition system
- Advanced electronic integrated defrost control keeps coils clear for efficient operation
- Copper/aluminum coils and quality copper tubing with TVX for proper refrigerant flow
- No Hassle Replacement<sup>™</sup> limited warranty
- 10 year parts limited warranty\*
- 2- to 5-ton capacities