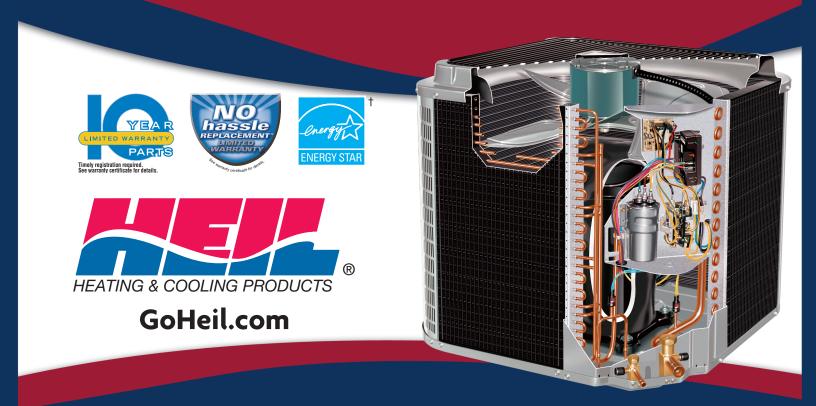

## High Efficiency You've Come To Expect

You can rest easy with your ENERGY STAR® qualified  $Heil^{\otimes}$  QuietComfort<sup>M</sup> air conditioning and heat pump models. Not only because we made your installation and servicing the easiest ever, but also because their high SEER ratings can save your customers money.

- Scroll compressor on all models
- Smaller units, lighter weight for easy handling and fast service
- Plug & Play wiring for quick service
- Filter driers included, not installed for flexibility
- Comfort Alert® diagnostics improve accuracy and speed of service
- Easy-to-clean grille and coil
- No Hassle Replacement™ limited warranties for security